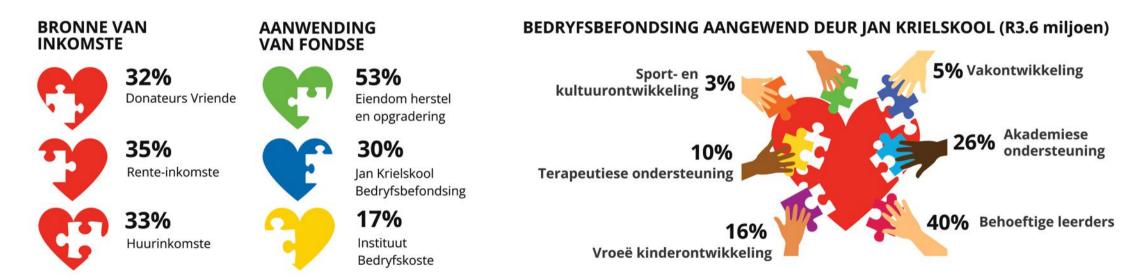

# Jan Kriel Instituut

NPO 011-891 PBO 930 006 348

Die Jan Kriel Instituut is 'n kerklike organisasie wat getaak is met een doel: Die aanbied en voortbestaan van hoë gehalte spesialis onderrig aan die kinders van Jan Krielskool. Om hierdie doel te bereik werf die Instituut vriende en fondse en bestuur ook die eiendom (28 hektaar met skoolgeboue, koshuise, sportgeriewe en privaat wonings). Hiervoor beskik die Instituut oor drie strome van inkomste: Donateurs (eenmalige, jaarlikse en maandelikse donasies asook bemakings), Bellegingsgroei (Rente-inkomste uit Volhoubaarheidsfonds) en Verhurings van skoolgeboue en wonings. Graag bied ons insae in die wyse waarop fondse die afgelope finansiële jaar (2022/2023) bestuur is:

Gedurende hierdie tydperk is voortgegaan met bouwerk op die terrein. Die belangrikste hiervan is beslis die opgradering van die koshuise se brandtoerusting en brandopsporingstelsels. Die Nepgen-kompleks (wat van 1947 tot laat 1980's as kombuis en eetsaal gedien het) is herontwerp en ingerig om vanaf 2024 'n privaat laerskool (as huurder) vir kinders met leergestremdhede te huisves.